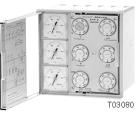

## **XYP 2: Pneumatic test unit for controllers**

For simulating an open or a closed control loop and for checking the functions of all *centair* controllers. The transducer and the setpoint's remote adjuster are simulated. Conforms to the regulations on pressure equipment (97/23/EG Art. 3.3).

Housing and insert of thermoplastic: front door of transparent thermoplastic; front plate with adjuster knobs and three manometers; one empty housing for inserting the test object; includes a bag of installation material; compressed-air connections Rp <sup>1</sup>/<sub>8</sub> female thread. Various connection pieces are available for use in laboratory, workshop and testing the plant.