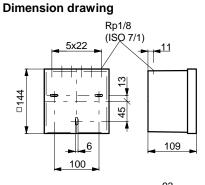

| Туре                                                                             | Description<br>centair controller test unit |                      | Weight<br>kg         |
|----------------------------------------------------------------------------------|---------------------------------------------|----------------------|----------------------|
| XYP 2 F001                                                                       |                                             |                      | 1,0                  |
| Supply pressure p <sub>1</sub> <sup>1)</sup>                                     | $1,3\pm0,1$ bar                             | Connection diagram   | A03208               |
| Output pressure p <sub>2</sub>                                                   | 01,3 bar                                    | Dimension drawing    | M297100              |
| Input pressure p <sub>3</sub> , p <sub>4</sub> , p <sub>5</sub> , p <sub>6</sub> | 0,21,0 bar                                  | Fitting instructions | Manual (Accessories) |