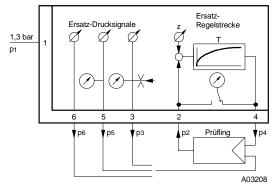

| Туре                                                                             | Description<br>centair controller test unit |                      | Weight<br>kg         |
|----------------------------------------------------------------------------------|---------------------------------------------|----------------------|----------------------|
| XYP 2 F001                                                                       |                                             |                      | 1,0                  |
| Supply pressure p <sub>1</sub> <sup>1)</sup>                                     | $1,3\pm0,1$ bar                             | Connection diagram   | A03208               |
| Output pressure p <sub>2</sub>                                                   | 01,3 bar                                    | Dimension drawing    | M297100              |
| Input pressure p <sub>3</sub> , p <sub>4</sub> , p <sub>5</sub> , p <sub>6</sub> | 0,21,0 bar                                  | Fitting instructions | Manual (Accessories) |

#### **Connection diagram**

Printed in Switzerland Right of amendment reserved N.B.: A comma between cardinal numbers denotes a decimal point © Fr. Sauter AG, CH-4016 Basle 7169710003 03